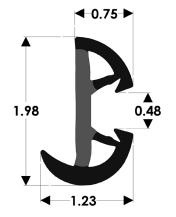

| PART #         | DESCRIPTION                                        | LENGTH | COLOR |
|----------------|----------------------------------------------------|--------|-------|
| V11-9993BKA50D | 1.98" X 1.23" Medium SuproFlex Semi-Rigid Rub Rail | 50'    | Black |