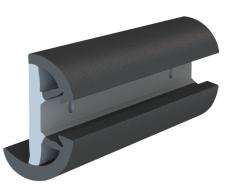

## 2" X 1.23" MEDIUM SUPROFLEX SEMI-RIGID RUB RAIL

Introducing SuproFlex Semi-Rigid Rub Rail – a profile with a semi-rigid back and a 95-durometer face. This co-extruded vinyl rub rail features shock-absorbing channels for higher impact resistance and requires less heat during installation when compared to other semi-rigid or rigid profiles. It's flexible, coil-able design pairs exclusively with the V12-9992 Overlay Vinyl Insert, sold separately, that provides enhanced protection from impact and a unique look that compliments a variety of boat types, including bass, freshwater and saltwater bay boats.

## **FEATURES & BENEFITS**

- Co-extruded to provide two levels of hardness
- Semi-rigid backing and hard durometer front
- Shock-absorbing channels for higher impact resistance
- Lighter weight than traditional vinyl rub rail
- Requires no pre-forming and minimal heating
- Pairs with V12-9992 (sold separately)
- Insert color can be customized to builder's preference
- Comes in one continuous coil for convenient shipping