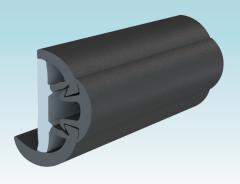

## 2" X 1.23" MEDIUM SUPROFLEX SEMI-RIGID RUB RAIL

Introducing SuproFlex Semi-Rigid Rub Rail – a profile with a semi-rigid back and a 95-durometer face. This co-extruded vinyl rub rail features shock-absorbing channels for higher impact resistance and requires less heat during installation when compared to other semi-rigid or rigid profiles. It's flexible, coil-able design pairs exclusively with the V12-9992 Overlay Vinyl Insert, sold separately, that provides enhanced protection from impact and a unique look that compliments a variety of boat types, including bass, freshwater and saltwater bay boats.

## **FEATURES & BENEFITS**

- Co-extruded to provide two levels of hardness
- Semi-rigid backing and hard durometer front
- Shock-absorbing channels for higher impact resistance
- Lighter weight than traditional vinyl rub rail
- Requires no pre-forming and minimal heating
- Pairs with V12-9992 (sold separately)
- Insert color can be customized to builder's preference
- Comes in one continuous coil for convenient shipping